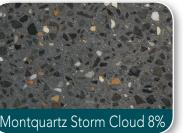

**EXTREME FLOORS** Polished Internal Mixes POLISHED CONCRETE SPECIALISTS

## Pavillion External Mixes





















## Polished Concrete

**MPM Extreme** polished concrete adds a unique touch of glamour and beauty to both inside and outside your home. With a wide range of colours and aggregates to choose from, you will find something that suits the style of your home.

Our Polished Concrete method will transform your floor into an **MPM Extreme** floor with a unique finish designed for life.

### Full or Random Exposure, High or Low Sheen

Full exposure is where the surface is ground to see the full stone. Random exposure requires less surface grinding so high spots of the concrete surface reveal some stone and low spots reveal little stone exposure.

A high sheen finish will give you an almost mirror-like finish, with optimum light reflection, thus saving on energy costs.

A low sheen finish will c