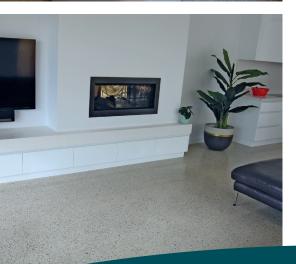

## Polished Concrete

**MPM Extreme** polished concrete adds a unique touch of glamour and beauty to both inside and outside your home. With a wide range of colours and aggregates to choose from, you will find something that suits the style of your home.

Our Polished Concrete method will transform your floor into an **MPM Extreme** floor with a unique finish designed for life.

### Grinding and Polishing Finish

More refined than terrazzo flooring, our grinding and polishing finish is suitable for internal floors and outdoor covered areas. The concrete surface is ground and buffed to give you a mirror-like finish.