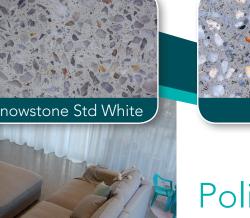

### Grinding and Polishing Finish

More refined than terrazzo flooring, our grinding and polishing finish is suitable for internal floors and outdoor covered areas. The concrete surface is ground and buffed to give you a mirror-like finish.