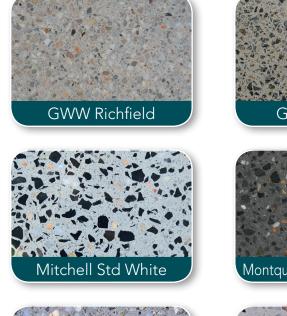

## Off White Based Exposed Aggregate

To assist you with choosing the mix that will enhance your property features we have over 50 aggregate mixes on display at our Mentone Pre Mix showroom. We also have an extensive database of properties all over Melbourne featuring our mixes so we can showcase the mix you like.

## Grey Based Exposed Aggregate

- Your mix design
- Mentone Pre Mix is a family business where you can talk directly to the people who design the mixes

Black Based Exposed Aggregate

- Extensive product range with over 200 designs of Exposed Aggregate to choose from
- We can customise designs to suit your needs should you desire
- Over 60 years experience in Exposed Aggregate, Coloured Concrete, and Polished Concrete
- Our product knowledge and design capabilities are unparalleled in the industry
- We have a group of very loyal and professional Concretors to apply our products
- At Mentone Pre Mix we pride ourselves on our customer service
- You can view our products that have been applied in previous projects