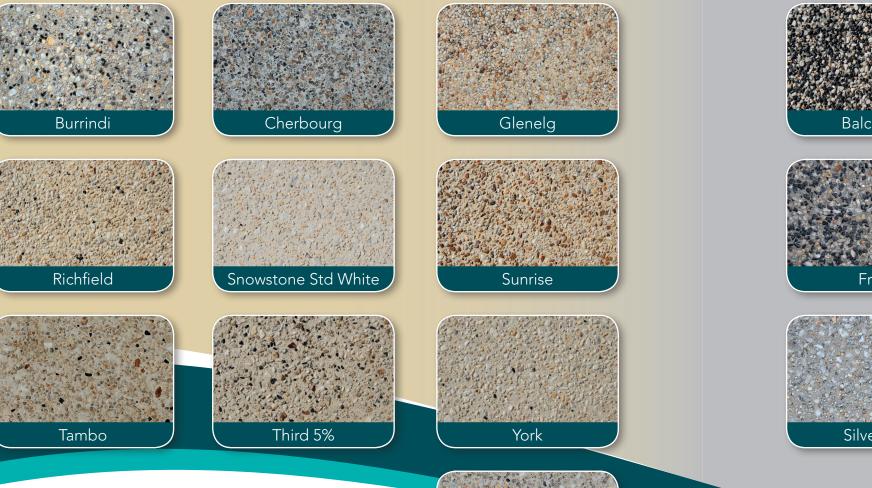

#### Water Wash Finish

Ideal for driveways, pool surrounds and pathways, the water wash finish is a cost effective hard wearing surface.