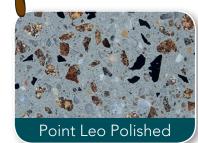

### Full or Random Exposure, High or Low Sheen

Full exposure is where the surface is ground to see the full stone. Random exposure requires less surface grinding so high spots of the concrete surface reveal some stone and low spots reveal little stone exposure.

A high sheen finish will give you an almost mirror-like finish, with optimum light reflection, thus saving on energy costs.

A low sheen finish will create moderate light reflectivity but still with low maintenance and ease of cleaning.